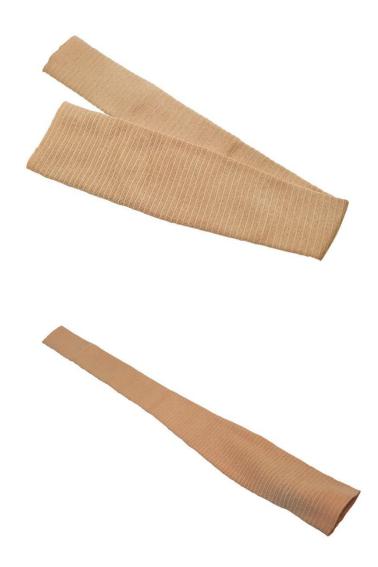

### **Tubular Shaped Support Bandage**

**Tubular - FormSSB**<sup>™</sup> is ideally designed for the treatment of orthopaedic and vascular conditions.

#### **Tubular - FormSSB**<sup>™</sup> is used for:

- Acute Venous Insufficiency
- Control of Oedema / Swelling of the limbs
- Joint Effusion and Soft Tissue Injuries
- Varicose Ulcers

#### **Features:**

- 100% Australian Made
- Provides Moderate Compression (18-22mmHg) at the ankle and wrist under a single layer
- Product treated with Unique Low Fray Formula
- Easy to use Measuring Guides available
- Unique colour coding system on Full Arm 1/2 Leg sizes