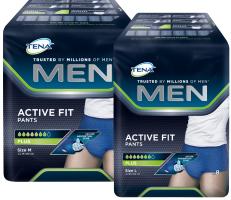

TENA Men Pants Active Fit offers a level of protection lighter than the current TENA Men Level 4 for those who want the protection of pants in a lighter absorbency

| Product<br>Code | Product Name                          | Colour | Waist Size | Units Per Carton<br>(packs x units) | Total Capacity (ml) | Working<br>Capacity (ml) |
|-----------------|---------------------------------------|--------|------------|-------------------------------------|---------------------|--------------------------|
| 782532          | TENA Pant Discreet Crème Medium       | Cream  | 75-105cm   | 18(9x2)                             | 1010                | 606                      |
| 782629          | TENA Pant Discreet Crème Large        | Cream  | 95-130cm   | 16(8x2)                             | 1010                | 606                      |
| 772533          | TENA Men Pants Active Fit Plus Medium | Navy   | 75-105cm   | 18(9x2)                             | 1010                | 606                      |
| 772629          | TENA Men Pants Active Fit Plus Large  | Navy   | 95-130cm   | 16(8x2)                             | 1010                | 606                      |