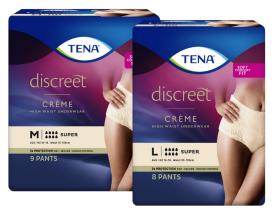

The TENA new coloured pants offers more discretion, comfort and a new level of protection

TENA Pants Women Discreet Crème offers a higher level of protection than the current TENA Pants Women Discreet for those experiencing moderate loss.

TENA Men Pants Active Fit offers a level of protection lighter than the current TENA Men Level 4 for those who want the protection of pants in a lighter absorbency

| Product<br>Code | Product Name                          | Colour | Waist Size | Units Per Carton<br>(packs x units) | Total Capacity (ml) | Working<br>Capacity (ml) |
|-----------------|---------------------------------------|--------|------------|-------------------------------------|---------------------|--------------------------|
| 782532          | TENA Pant Discreet Crème Medium       | Cream  | 75-105cm   | 18(9x2)                             | 1010                | 606                      |
| 782629          | TENA Pant Discreet Crème Large        | Cream  | 95-130cm   | 16(8x2)                             | 1010                | 606                      |
| 772533          | TENA Men Pants Active Fit Plus Medium | Navy   | 75-105cm   | 18(9x2)                             | 1010                | 606                      |
| 772629          | TENA Men Pants Active Fit Plus Large  | Navy   | 95-130cm   | 16(8x2)                             | 1010                | 606                      |