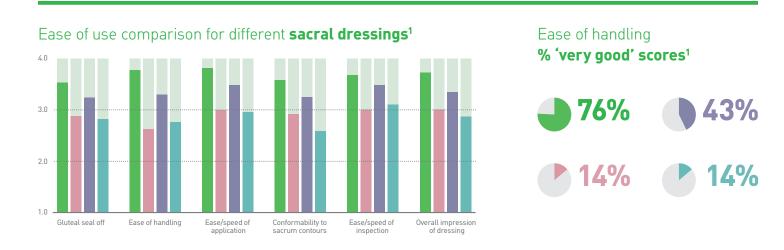

## 'What our users say'

Up to 28% higher overall impression on ease of use for Mepliex Border Sacrum vs. other dressings available today<sup>1\*</sup>

Up to 65% higher overall impression on ease of use for Mepliex Border Heel vs. other dressings available today<sup>1\*</sup>

<sup>\*</sup> See supporting charts on page 2

1.0=poor, 2.0=adequate, 3.0=good, 4.0=very good

1.0=poor, 2.0=adequate, 3.0=good, 4.0=very good