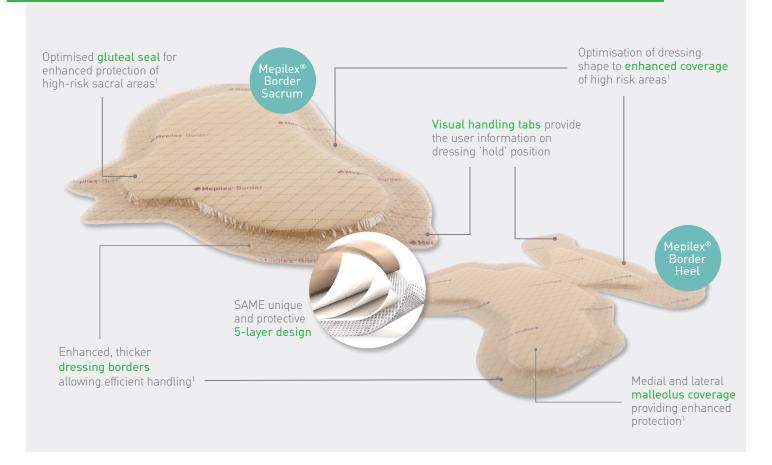

# Enhanced user features for our proven Mepilex® Border Sacrum and Mepilex® Border Heel dressings

#### **ENHANCED** user features:

- ✓ Handling tabs
- ✓ Sealing tabs at gluteal cleft on sacrum product
- ✓ Slightly thicker border for improved handling¹
- ✓ Optimised shapes to enhance coverage of high-risk areas¹