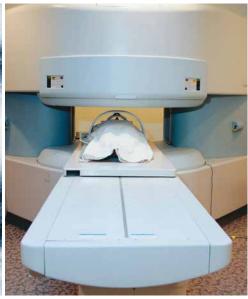

Instrumax® Pink is approved for use on environmental surfaces and non-critical medical devices including stethoscopes, thermometers, blood pressure cuffs, tourniquets, humidicribs, MRI machines and nebuliser face masks commonly used in the treatment of asthma.