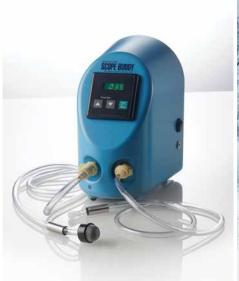

#### **FUNGI**

✓ Candida albicans

Instrumax® Pink is suitable for use in the cleaning and disinfection of a SCOPE BUDDY®.