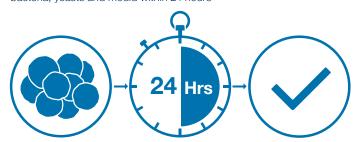

#### **PERFORMANCE**

Kills 99% of bacteria, yeasts and mould within 24 hours (1) Kills 99% of bacteria, yeasts and mould within 24 hours

- Stapthylococcus aureus
- Staphylococcus epidermis
- T. mentagrophyte
- Pseudomonas aeruginosa
- Candida Albicans