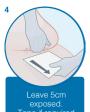

### **APPLICATION GUIDE**

## **INDICATIONS**

The fabric helps with the management of skin on skin friction, the management of skin folds and other skin on skin contact areas. The soft fabric conforms to anatomical contours and can remain in situ for up to 5 days.