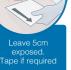

### **APPLICATION GUIDE**

## **INDICATIONS**

The fabric helps with the management of skin on skin friction, the management of skin folds and other skin on skin contact areas. The soft fabric conforms to anatomical contours and can remain in situ for up to 5 days.