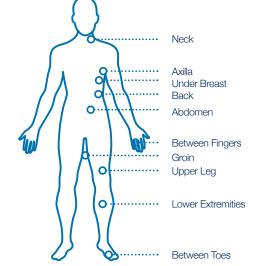

## **INDICATIONS**

The fabric helps with the management of skin on skin friction, the management of skin folds and other skin on skin contact areas. The soft fabric conforms to anatomical contours and can remain in situ for up to 5 days.