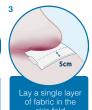

### **APPLICATION GUIDE**

## **INDICATIONS**

The fabric helps with the management of skin on skin friction, the management of skin folds and other skin on skin contact areas. The soft fabric conforms to anatomical contours and can remain in situ for up to 5 days.